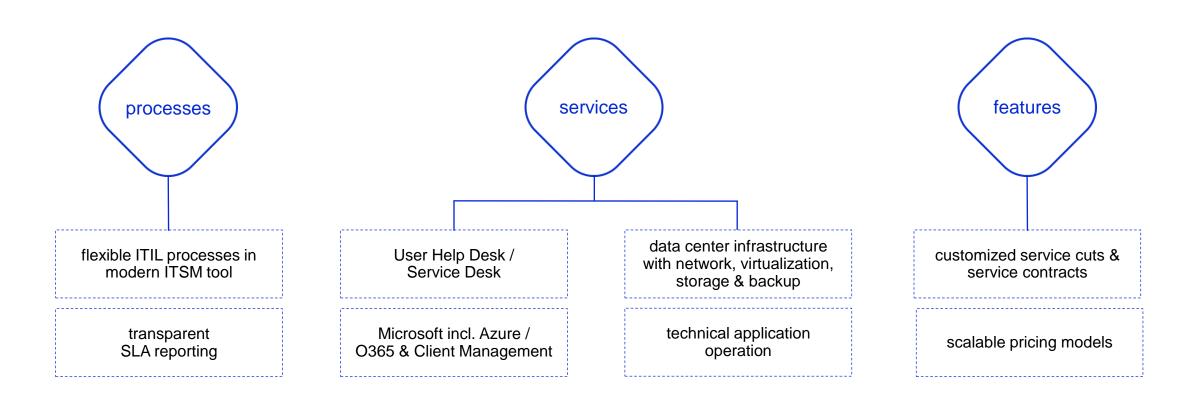

#### **IT operations**

operational takeover of customer infrastructures and operation based on ITIL

customized operation in the customer's processes and infrastructure

open source solutions for automation / standardization

cloud solutions

security solutions

providing operational and security solutions

individual service contracts